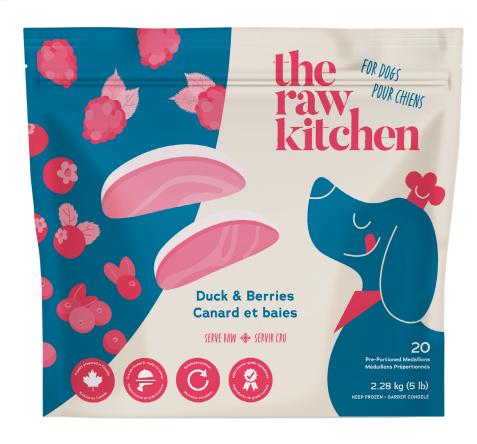

## **Duck & Berries**

## **Ingredients**

Duck, Finely ground duck bone, Cranberry, Alfalfa, Blueberry, Blackberry, Duck heart, Duck liver, Sunflower oil, Brewer's yeast, Organic kelp, Sea salt, Cod liver oil, Choline chloride (vitamin B complex), Red beet, Probiotics (Bacilli and Lactobacilli sp.), Vitamin E supplement, Zinc proteinate, Iron proteinate, Manganese proteinate, Copper proteinate, Vitamin B12 supplement, Riboflavin, Folic acid.

# **Duck & Berries**

90% Meat, organ meat

8% Fruits & vegetables

Superfoods