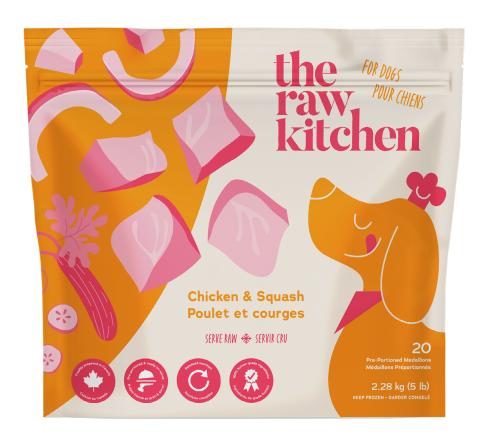

## Chicken & Squash

## **Ingredients**

Chicken, Finely ground chicken bone, Chicken neck, Zucchini, Pumpkin, Butternut squash, Chicken liver, Chicken heart, Alfalfa, Brewer's yeast, Red beet, Organic kelp, Sea salt, Cod liver oil, Apple cider vinegar, Sunflower oil, Coconut oil, Flaxseed, Thyme, Choline chloride (vitamin B complex), Probiotics (Bacilli and Lactobacilli sp.), Vitamin E supplement, Zinc proteinate, Iron proteinate, Manganese proteinate, Copper proteinate, Vitamin B12 supplement, Riboflavin, Folic acid.

# Chicken & Squash

92% Meat, organ meat

6%
Fruits
& vegetables

2% Superfoods