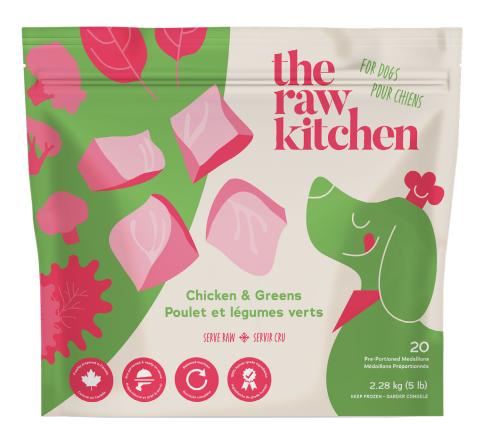

## **Chicken & Greens**

## **Ingredients**

Chicken, Finely ground chicken bone, Chicken neck, Broccoli, Kale, Spinach, Alfalfa, Chicken liver, Chicken heart, Brewer's yeast, Red beet, Organic kelp, Cod liver oil, Sunflower oil, Apple cider vinegar, Sea salt, Coconut oil, Flaxseed, Choline chloride (vitamin B complex), Thyme, Probiotics (Bacilli and Lactobacilli sp.), Vitamin E supplement, Zinc proteinate, Iron proteinate, Manganese proteinate, Copper proteinate, Vitamin B12 supplement, Riboflavin, Folic acid.