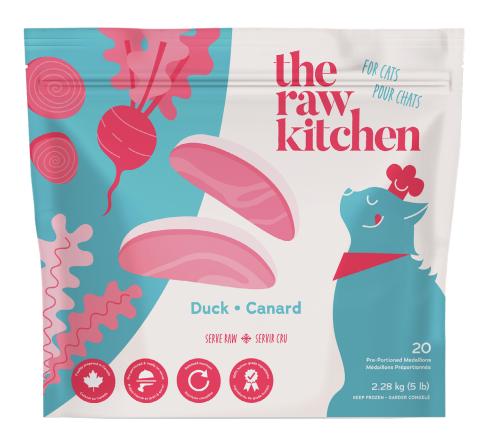

# the raw kitchen

## **Ingredients**

Duck, Finely ground duck bone, Duck neck, Cranberry, Yeast from Saccharomyces cerevisiae culture, Flaxseed, Duck heart, Apple cider vinegar, Duck liver, Cod liver oil, Brewer's yeast, Sunflower oil, Organic kelp, Red beet, Sea salt, Choline chloride (vitamin B complex), Probiotics (Bacilli and Lactobacilli sp.), Vitamin E supplement, Taurine, Zinc proteinate, Iron proteinate, Copper proteinate, Manganese proteinate, Vitamin B12 supplement, Riboflavin, Thiamin, Biotin, Folic acid, Vitamin A supplement.