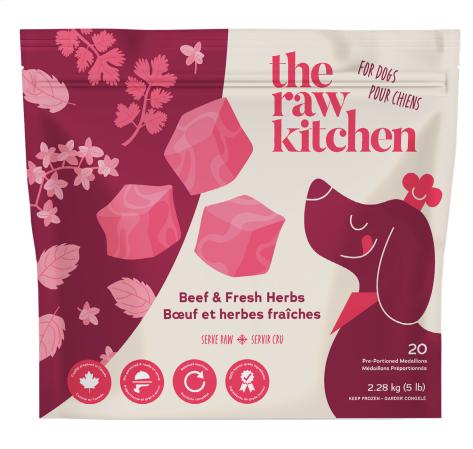

## **Beef & Fresh Herbs**

## **Ingredients**

Beef, Finely ground chicken bone, Chicken, Alfalfa, Beef liver, Sunflower oil, Beef heart, Organic kelp, Brewer's yeast, Red beet, Flaxseed, Cod liver oil, Apple cider vinegar, Sea salt, Coconut oil, Choline chloride (vitamin B complex), Basil, Coriander, Thyme, Parsley, Probiotics (Bacilli and Lactobacilli sp.), Vitamin E supplement, Zinc Proteinate, Iron proteinate, Manganese proteinate, Copper proteinate, Vitamin B12 supplement, Riboflavin, Folic acid.

# **Beef & Fresh Herbs**

94% Meat, organ meat

**2%**Fruits & vegetables

2% Superfoods